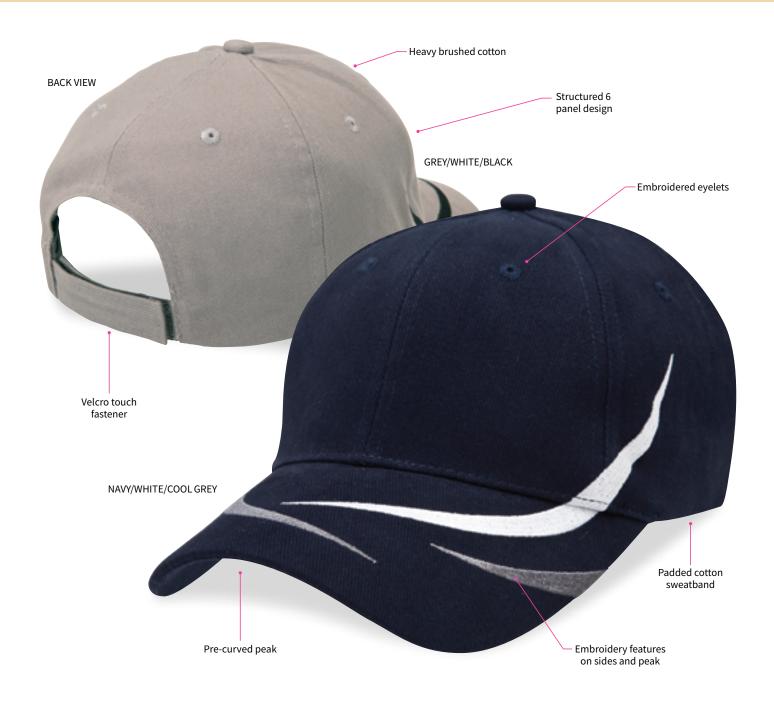

Centre Front: 58mm h x 120mm w

Back (above arch): Text – 10mm h x 95mm w

Logo – 45mm h x 45mm w

**DESCRIPTION:** • Heavy brushed cotton

• Structured 6 panel design

• Embroidery features on sides and peak

• Pre-curved peak

• Embroidered eyelets

· Padded cotton sweatband

• Velcro touch fastener

**COLOURWAYS:** Black/White/Red, Grey/White/Black, Navy/White/Cool Grey, Royal/White/Gold

**PACKAGING:** 25 pieces packed into a poly bag per carton inner.