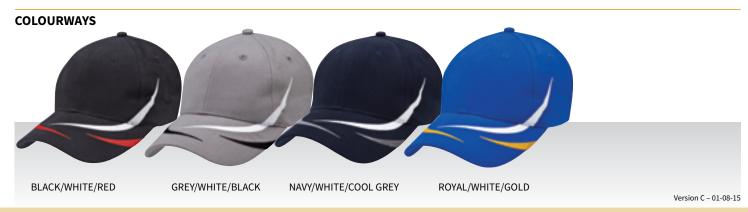

• Embroidered eyelets

· Padded cotton sweatband

• Velcro touch fastener

**COLOURWAYS:** Black/White/Red, Grey/White/Black, Navy/White/Cool Grey, Royal/White/Gold

**PACKAGING:** 25 pieces packed into a poly bag per carton inner.